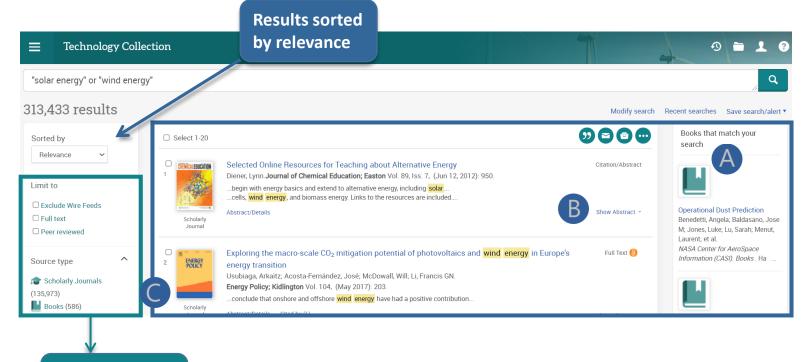

## Results page

Multiple filters for refinement

#### These features enhance your search experience:

- **Books matching the search** on the right side of the screen
- B Show Abstract link where available
- Source Type Icon next to each document (check the corresponding icon in the Narrow Filters panel on the left)

#### Refine the search

#### Use the Narrow Filters