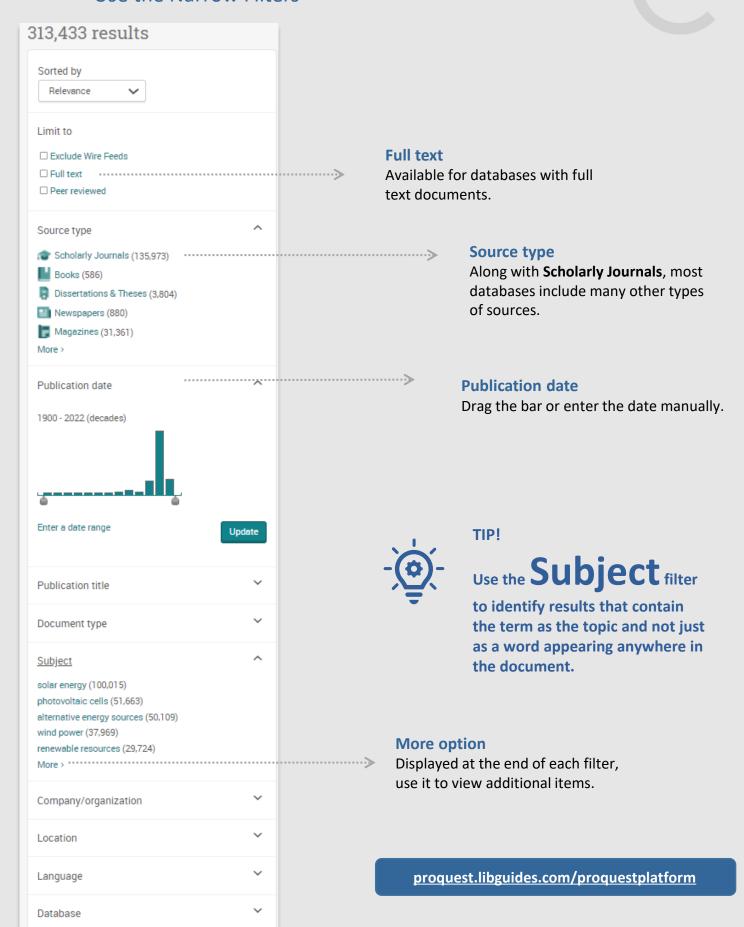

#### W fd/|Refine by Peer reviewed or Full Text\*

\* Available only for databases containing full text documents. Some databases are bibliographical (abstracts and indexing only).

#### Refine the search

#### Use the Narrow Filters