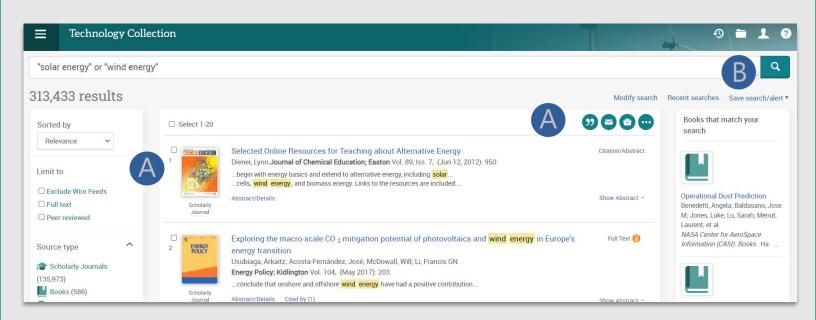

# Work with results and documents

You can select the **documents** (check the box next to each item) to:

**Quote: Generate references** 

Send them via e-mail

**Save to your My Research Account** 

Save them in various formats, export them to Reference Managers and more

The **Save Search/Alert** option allows you to:

Create an alert
Save the search

ProQuest<sub>®</sub>

Help and Support proquest.libguides.com/proquestplatform