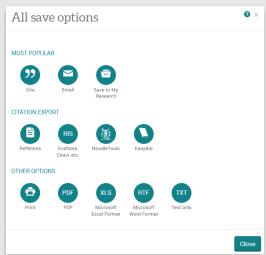

# Work with results and documents

You can select the **documents** (check the box next to each item) to:

**Quote: Generate references** 

Send them via e-mail

**Save to your My Research Account** 

Save them in various formats, export them to Reference Managers and more